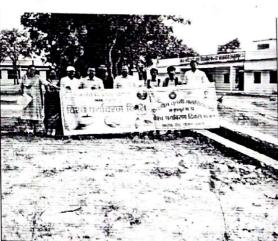

पर्यावरण दिवस की वृक्षारोपण की कुछ झलकियाँ

जिला संगठक राष्ट्रीकिसिक्षसिकारी, अनूपपुर

शासकीय तुलसी महाविद्यालय अनूपपुर (म0प्र0)

प्राचार्य

शासकीय तुलसी महाविद्यालय अनूपपुर (म०प्र०)

Govt. Tulsi College Anuppur Distt. Anuppur (M.P.)